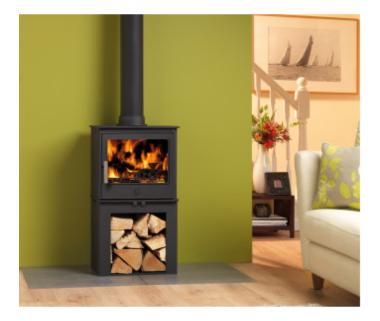

## ACR Malvern II LS Slim Traditional Multifuel Stove on Log Store

https://www.calonyradref.co.uk/acr-malvern-ii-ls-slim-multifuel-stove-on-log-store

The Malvern II LS has all the features of the standard <u>Malvern II multifuel stove</u>, but with the addition of a convenient integral log storage area under the stove.

This 5Kw model has a powerful airwash to help keep the large glass door clean to offer superb views of the flames. Being DEFRA exempt, you can be confident about burning logs in a smoke controlled area. The Malvern II LS is a multifuel stove enabling you to burn logs and smokeless fuels.

The Malvern II LS is supplied as standard with a brushed steel door handle (a matt black handle is available an an optional extra if this is your preference)

The Malvern II LS is also SIA EcoDesign Ready approved meaning that it meets with the EcoDesign criteria which will become mandatory in 2022 already. This makes the Malvern II LS one of the most environmentally friendly stoves available with low CO & particle emissions and high efficiency.

The Malvern II LS is supplied with an adjustable log guard for either wood or solid fuel.

Finished in traditional matt black paint, this stove is easy to maintain.