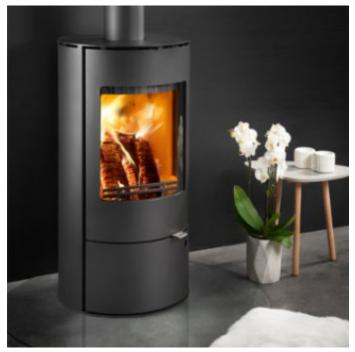

## Westfire Uniq 36 Cylindrical Ecodesign Wood Stove on Closed Log Store

https://www.calonyradref.co.uk/westfire-uniq-36-cylindrical-ecodesign-wood-stove-closed-log-store

The Westfire Uniq 36 model is a an efficient clean burning modern stove. The stove has a large curved door secured with a double point locking system to ensure a air tight door closure.

This stove is tested to the latest Danish standards and is also compliant with the upcoming 2022 ECO-DESIGN standard. Designed to burn wood it is beautiful addition to the Westfire range.

Please note, if you require the external air feed kit, you must choose a closed-combustion stove version (CC or CC SE).