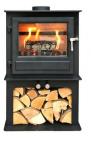

## Clock Blithfield 5 Multifuel Stove

https://www.calonvradref.co.uk/clock-blithfield-5-multifuel-stove

Made in Britain, this 5kW multi-fuel stove combines outstanding performance with elegant design.

With an impressive heat output range of 3.5kW to 9.5kW, you can also choose to add height with the addition of an optional log store, and equally you can add a splash of colour with a choice of high quality finishes available.

With the optional heat shield fitted, the stove achieves a rear distance to combustibles of just 200mm.