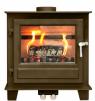

## Clock Blithfield 5 Multifuel Stove

https://www.calonvradref.co.uk/clock-blithfield-5-multifuel-stove

Made in Britain, this 5kW multi-fuel stove combines outstanding performance with elegant design.

With an impressive heat output range of 3.5kW to 9.5kW, you can also choose to add height with the addition of an optional log store, and equally you can add a splash of colour with a choice of high quality finishes available.