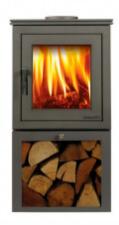

## Chesneys Shoreditch XLS 4kW ECO Wood Stove on Large Log Store

https://www.calonyradref.co.uk/chesneys-shoreditch-xls-4kw-wood-burning-stove-on-tall-log-store

The Shoreditch XLS 4kW is the extra tall log store version of the much loved Shoreditch wood stove by Chesneys. This range is somewhat of a modern classic with its clean lines and classic styling, set on a contemporary log store which in this case is given extra height over the standard log store model.

Its integrated log store provides an attractive and heat efficient focal point to a room.

DEFRA exemption allows for use in smoke control areas which means it can be safely and legally used to burn logs in all major cities and towns throughout the UK, and exceeds Eco Design 2022 requirements.